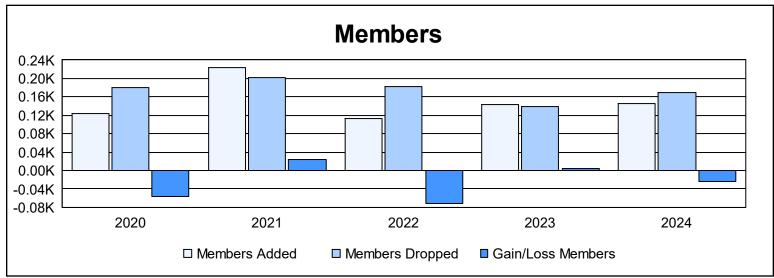

District 201N3 As of June 2024 Cumulative

| Year      | New<br>Clubs | Dropped<br>Clubs | Gain/<br>Loss<br>Clubs | New<br>Members | Charter<br>Members | Reinstate<br>Members | Transfer<br>Members | Total<br>Member<br>Added | Total<br>Members<br>Dropped | Gain/<br>Loss<br>Members |
|-----------|--------------|------------------|------------------------|----------------|--------------------|----------------------|---------------------|--------------------------|-----------------------------|--------------------------|
| 2019-2020 | 0            | 1                | -1                     | 97             | 0                  | 6                    | 20                  | 123                      | 180                         | -57                      |
| 2020-2021 | 3            | 0                | 3                      | 129            | 71                 | 10                   | 14                  | 224                      | 201                         | 23                       |
| 2021-2022 | 0            | 1                | -1                     | 88             | 4                  | 7                    | 13                  | 112                      | 183                         | -71                      |
| 2022-2023 | 0            | 1                | -1                     | 125            | 0                  | 5                    | 13                  | 143                      | 138                         | 5                        |
| 2023-2024 | 0            | 1                | -1                     | 122            | 5                  | 6                    | 13                  | 146                      | 169                         | -23                      |
| Average   | 1            | 1                | 0                      | 112            | 16                 | 7                    | 15                  | 150                      | 174                         | -25                      |