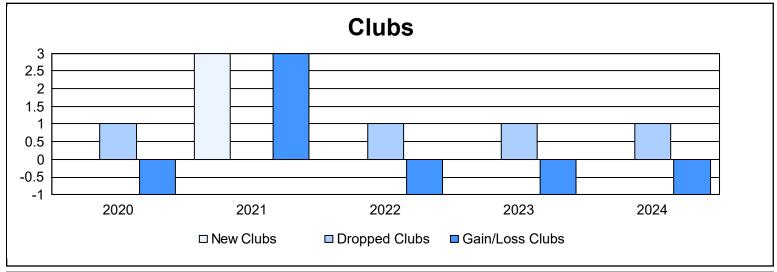

District 201N3 As of June 2024 Cumulative

| Year      | New<br>Clubs | Dropped<br>Clubs | Gain/<br>Loss<br>Clubs | New<br>Members | Charter<br>Members | Reinstate<br>Members | Transfer<br>Members | Total<br>Member<br>Added | Total<br>Members<br>Dropped | Gain/<br>Loss<br>Members |
|-----------|--------------|------------------|------------------------|----------------|--------------------|----------------------|---------------------|--------------------------|-----------------------------|--------------------------|
| 2019-2020 | 0            | 1                | -1                     | 97             | 0                  | 6                    | 20                  | 123                      | 180                         | -57                      |
| 2020-2021 | 3            | 0                | 3                      | 129            | 71                 | 10                   | 14                  | 224                      | 201                         | 23                       |
| 2021-2022 | 0            | 1                | -1                     | 88             | 4                  | 7                    | 13                  | 112                      | 183                         | -71                      |
| 2022-2023 | 0            | 1                | -1                     | 125            | 0                  | 5                    | 13                  | 143                      | 138                         | 5                        |
| 2023-2024 | 0            | 1                | -1                     | 122            | 5                  | 6                    | 13                  | 146                      | 169                         | -23                      |
| Average   | 1            | 1                | 0                      | 112            | 16                 | 7                    | 15                  | 150                      | 174                         | -25                      |